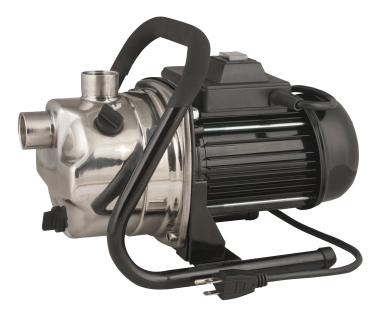

## 1<sub>HP</sub> STAINLESS STEEL

# **Portable Lawn Sprinkler Pump**

### **MODEL HSPJ100**

#### **FEATURES AND BENEFITS**

- Capacities to 13 GPM
- Stainless steel housing for long life
- · Includes two male garden hose adapters for easy installation
- Sprinkle lawns and gardens from lakes, ponds or
- Remove standing water from flooded areas
- On/off switch for ease of use
- 115V, 60Hz