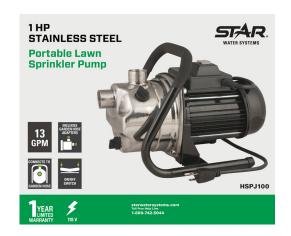

## 1<sub>HP</sub> STAINLESS STEEL

# **Portable Lawn Sprinkler Pump**

### **MODEL HSPJ100**

#### **FEATURES AND BENEFITS**

- Capacities to 13 GPM
- Stainless steel housing for long life
- · Includes two male garden hose adapters for easy installation
- Sprinkle lawns and gardens from lakes, ponds or
- Remove standing water from flooded areas
- On/off switch for ease of use
- 115V, 60Hz